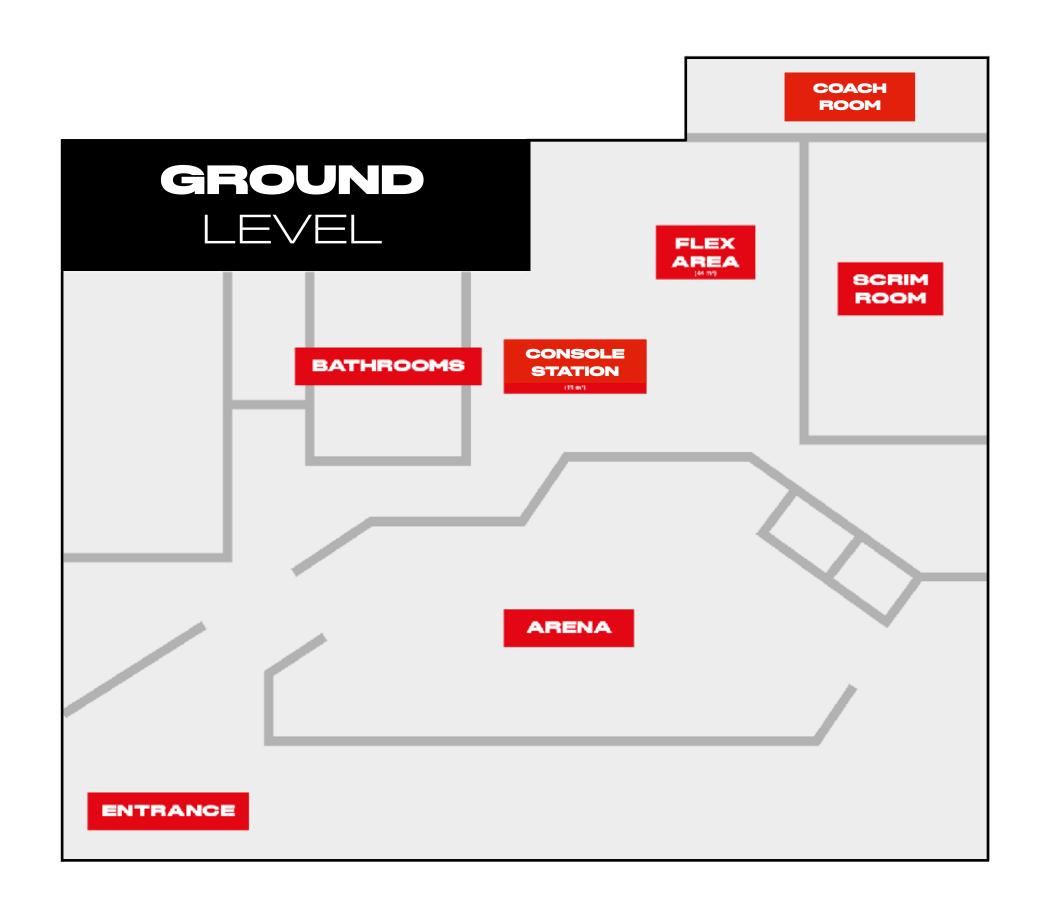

ightning and sound technology



# THE NEW GAMNGHUB

#### CREATIVE AREA

Flexible zone at the back of the arena to showcase products or set up console stations





#### LOUNGE AREA

Comfortable and clean lounge area, connected to the bar & kitchen section

### THE NEW GAMIC HUE



#### **KITCHEN**

Featuring high-quality appliances, spacious countertops, and all the essentials, it's perfect for whipping up quick bites or cooking full meals. Whether you're meal-prepping for the team or grabbing a snack between games, the kitchen is your go-to spot for culinary creativity.

### BAR

The bar area is equipped to craft a wide variety of beverages. Create the perfect drink for any occasion while enjoying a social and stylish setting.



### MOREIMPRESSIONS



# MOREIMPRESSIONS



# FLOGR PLAN





# CONTACTUS

### DROP US A MESSAGE

Get in touch with the team and let's find out how we can help you host an unforgettable event

events@mousesports.com