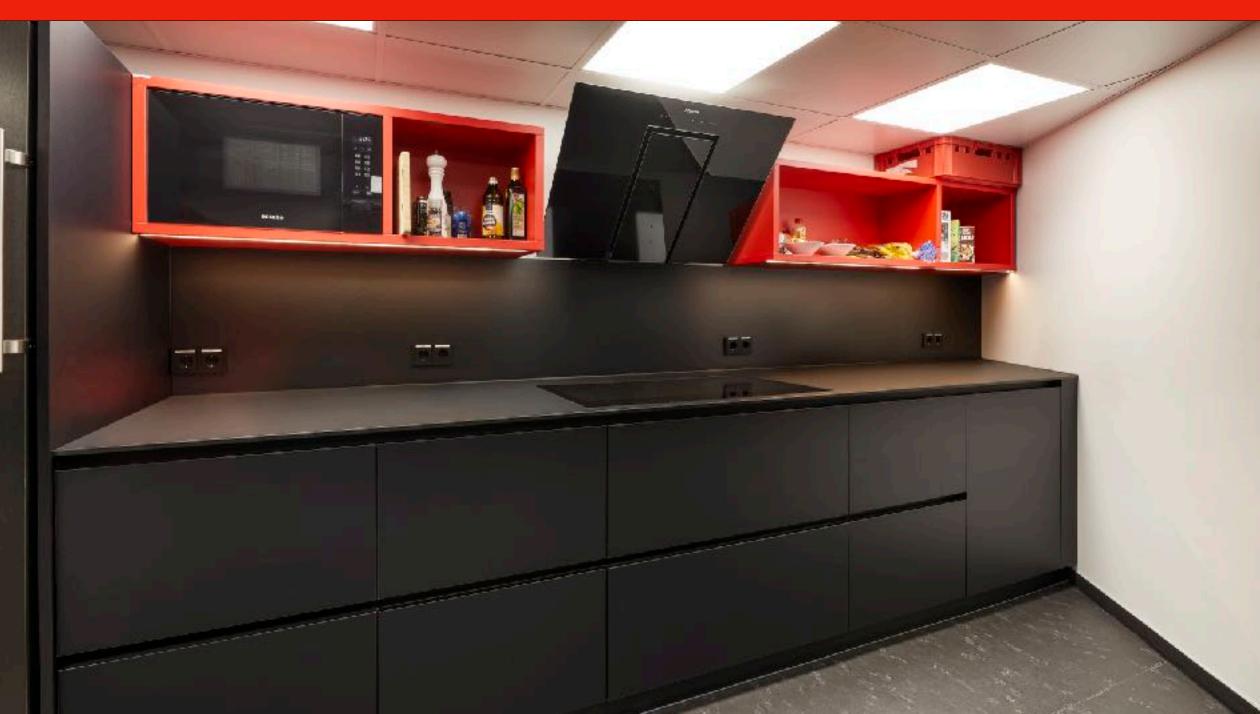

#### **KITCHEN**

Featuring high-quality appliances, spacious countertops, and all the essentials, it's perfect for whipping up quick bites or cooking full meals. Whether you're meal-prepping for the team or grabbing a snack between games, the kitchen is your go-to spot for culinary creativity.