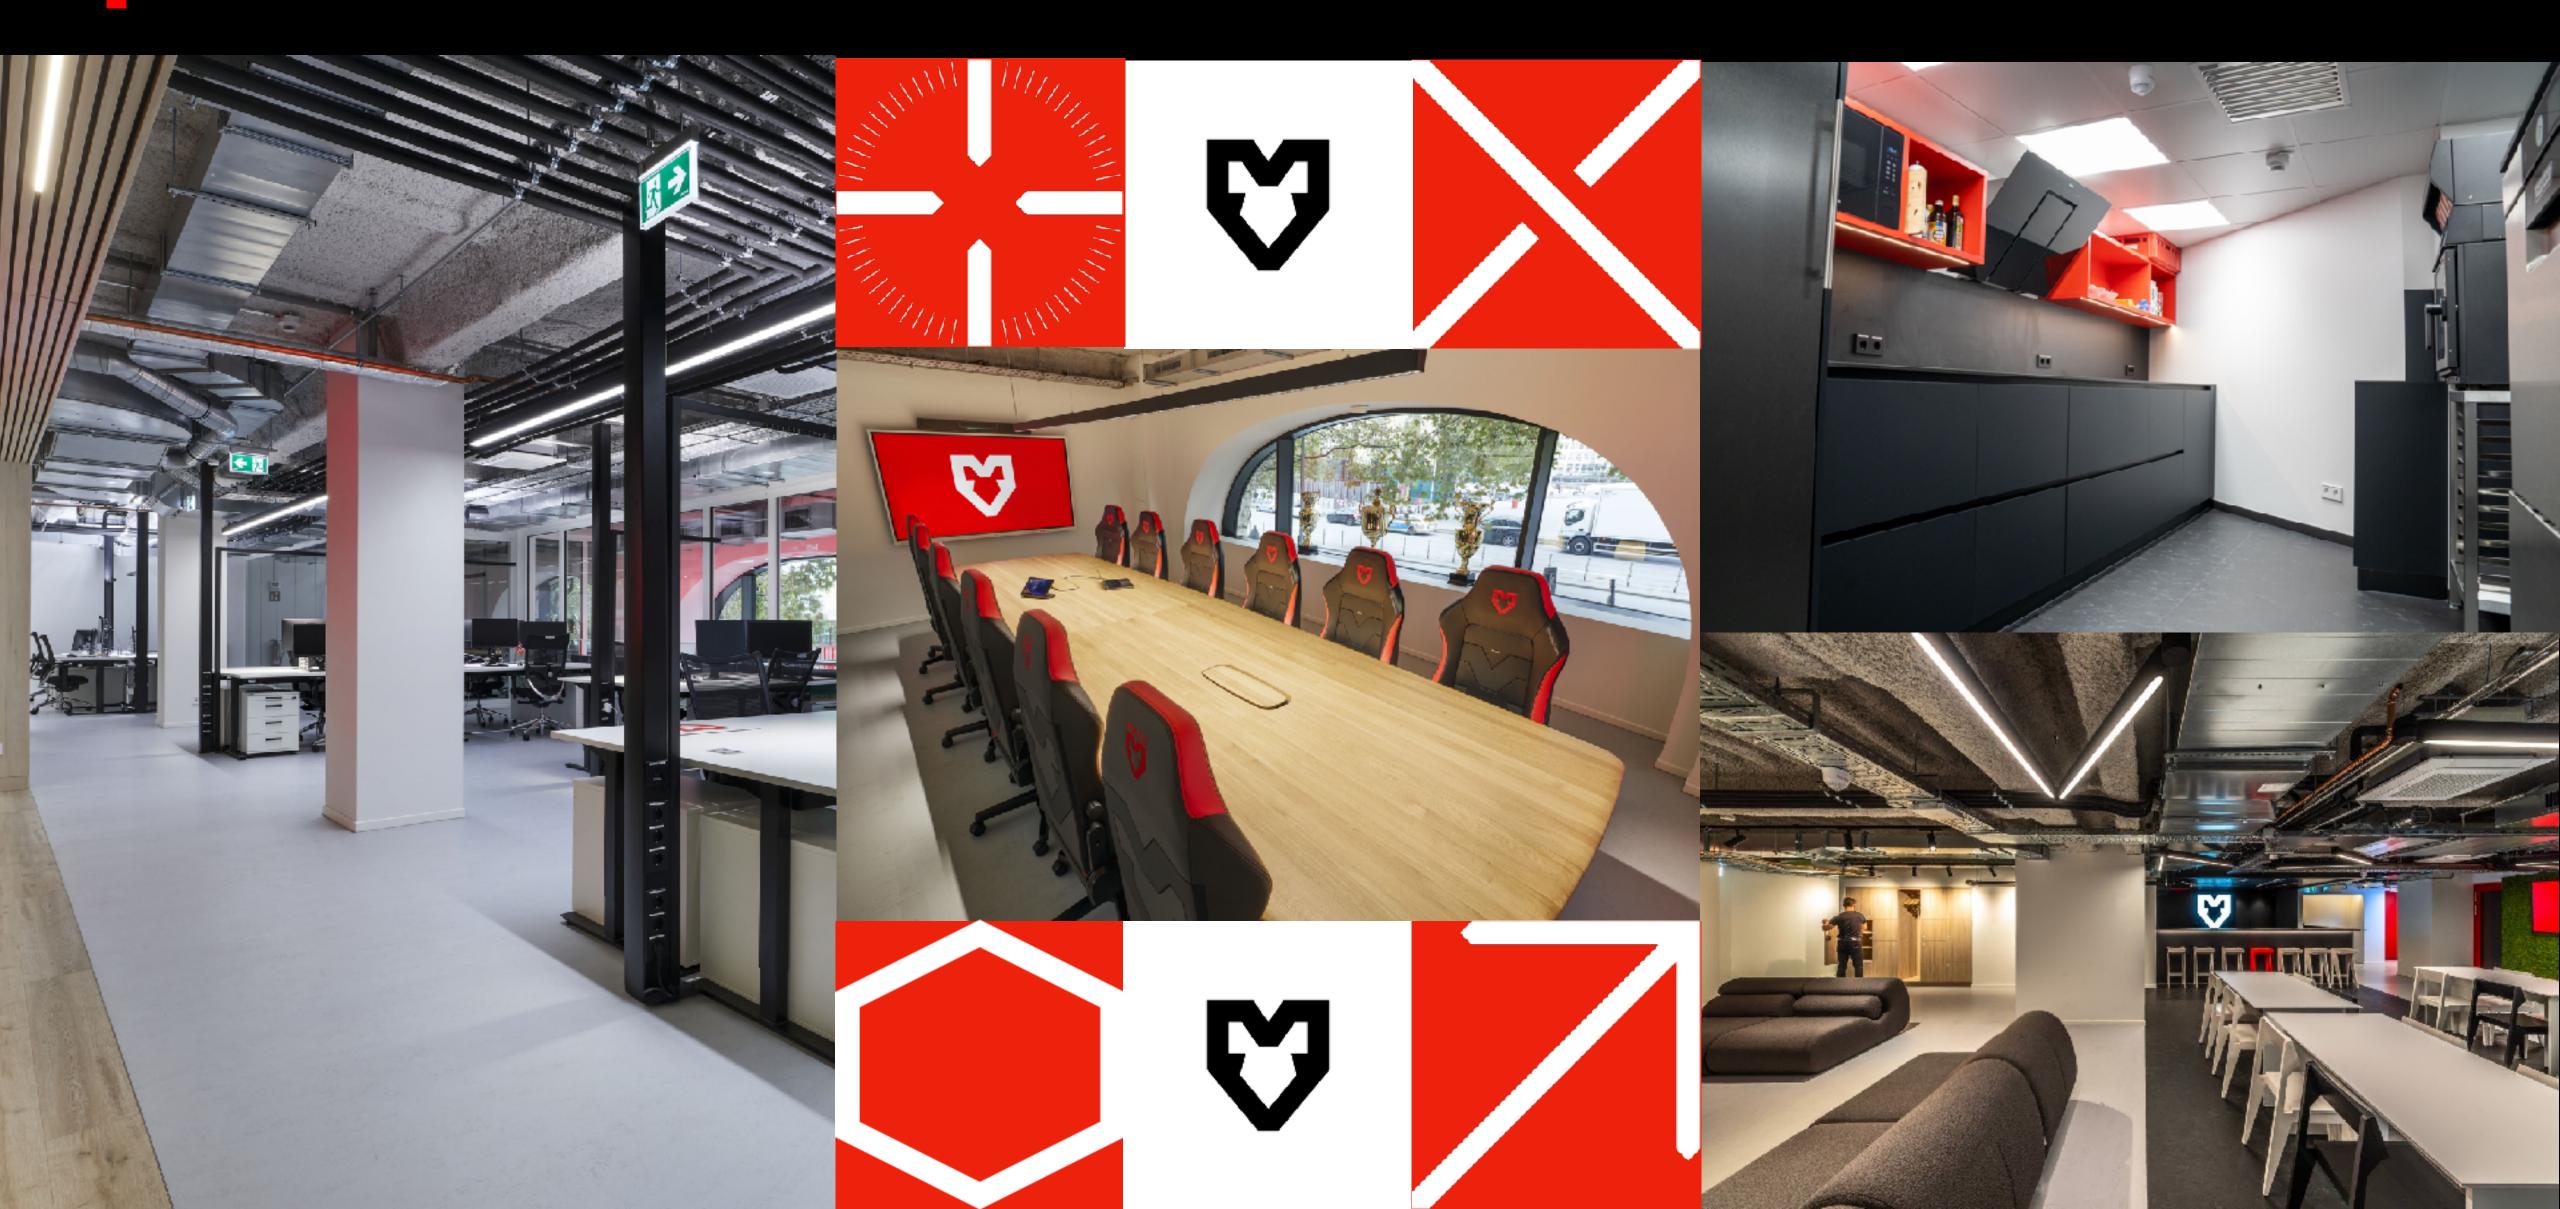

gh-performance lightning and sound technology



# THE NEW GAMNGHUB

#### CREATIVE AREA

Flexible zone at the back of the arena to showcase products or set up console stations





#### LOUNGE AREA

Comfortable and clean lounge area, connected to the bar & kitchen section

### THE NEW GAMIC HUE



#### **KITCHEN**

Featuring high-quality appliances, spacious countertops, and all the essentials, it's perfect for whipping up quick bites or cooking full meals. Whether you're meal-prepping for the team or grabbing a snack between games, the kitchen is your go-to spot for culinary creativity.

### BAR

The bar area is equipped to craft a wide variety of beverages. Create the perfect drink for any occasion while enjoying a social and stylish setting.



### MOREIMPRESSIONS



# MOREIMPRESSIONS



# FLOGR PLAN





# CONTACTUS

### DROP US A MESSAGE

Get in touch with the team and let's find out how we can help you host an unforgettable event

events@mousesports.com