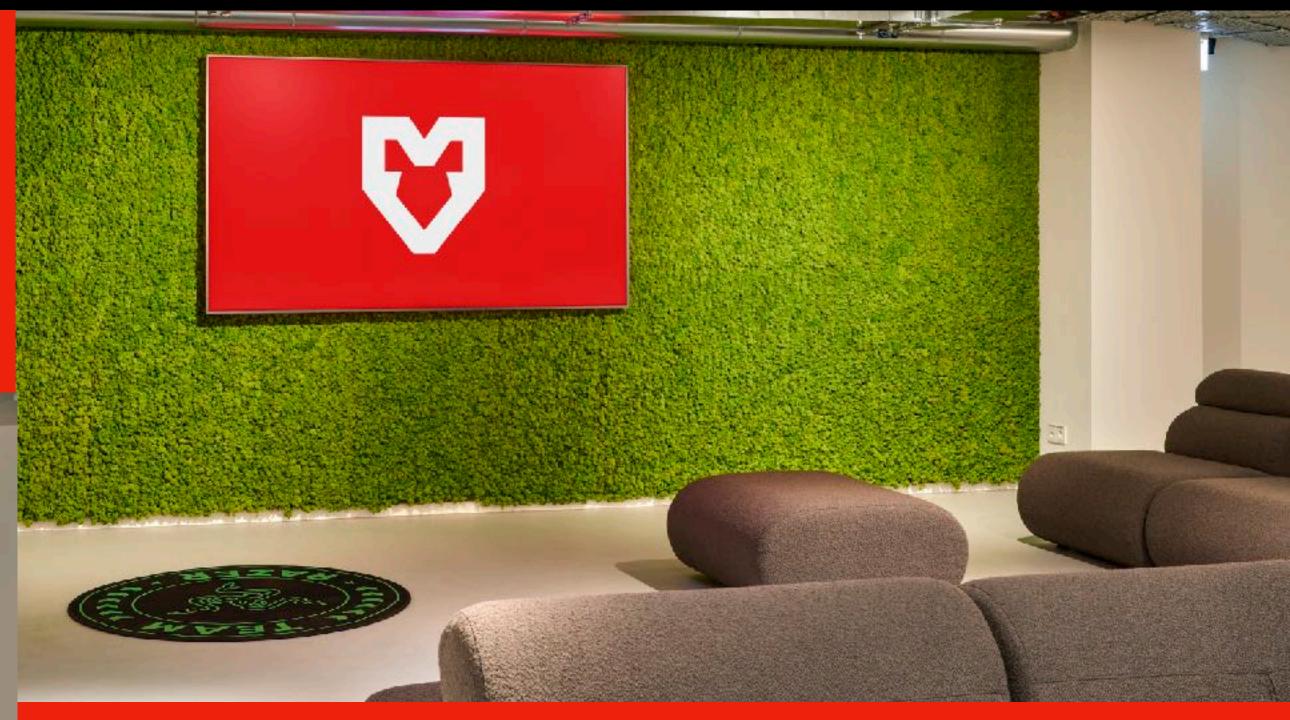

#### LOUNGE AREA

Comfortable and clean lounge area, connected to the bar & kitchen section

#### **KITCHEN**

Featuring high-quality appliances, spacious countertops, and all the essentials, it's perfect for whipping up quick bites or cooking full meals. Whether you're meal-prepping for the team or grabbing a snack between games, the kitchen is your go-to spot for culinary creativity.

### BAR

The bar area is equipped to craft a wide variety of beverages. Create the perfect drink for any occasion while enjoying a social and stylish setting.