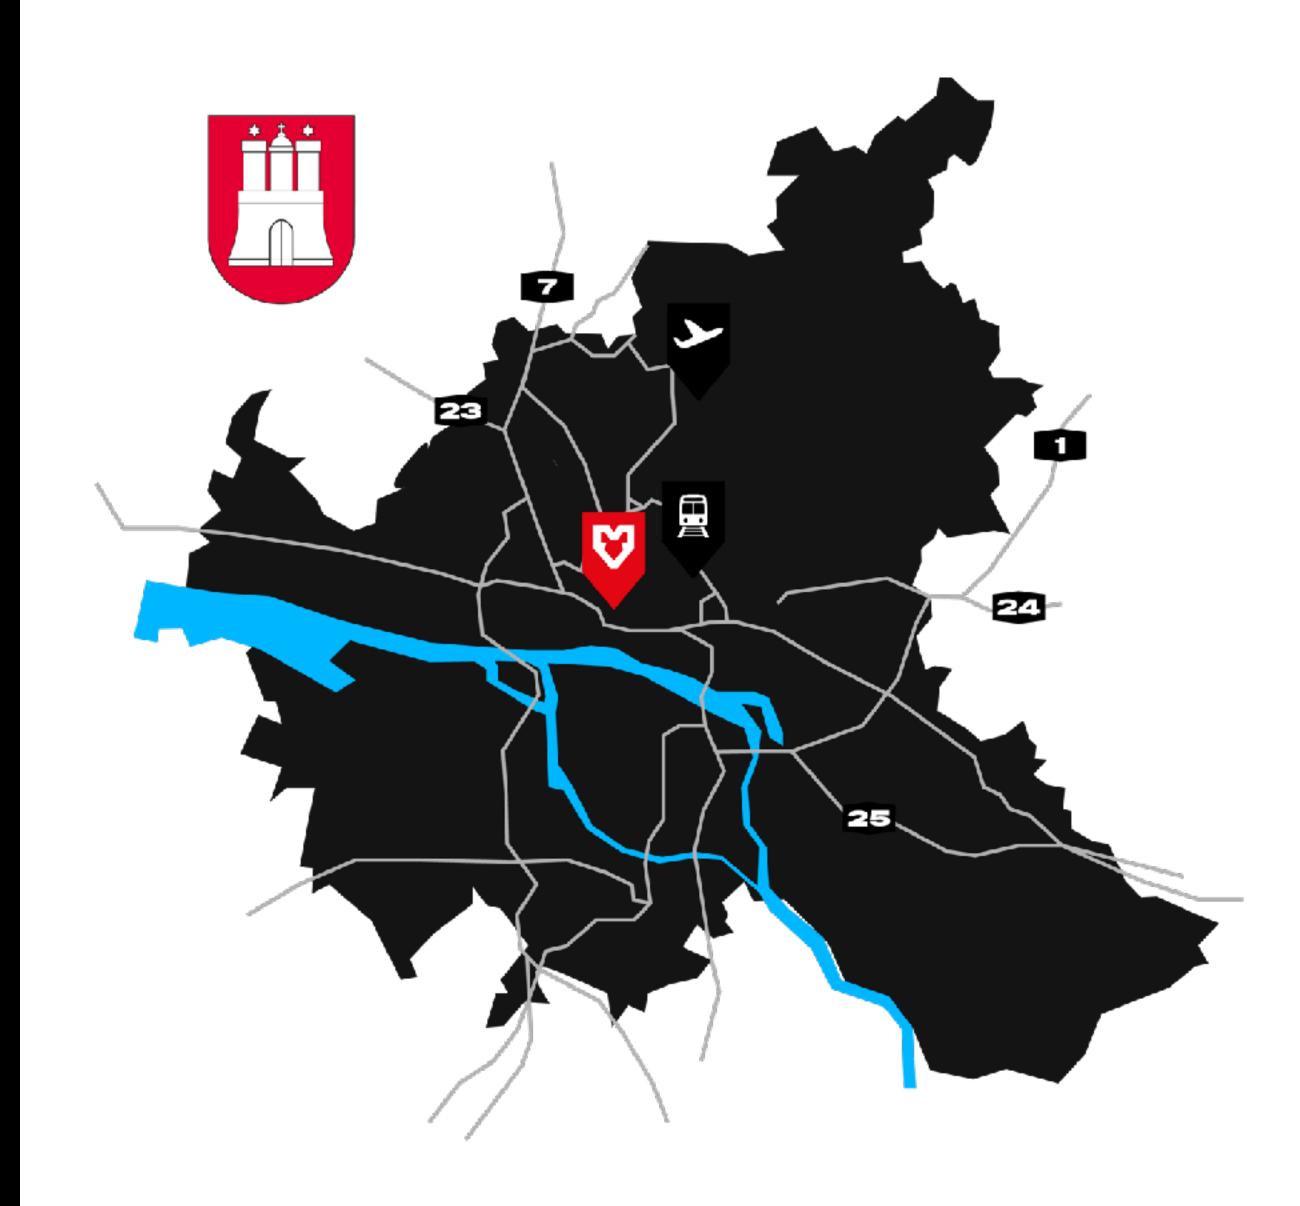

### THE NEW MOUZ PERFORMANCE AND EVENT CENTER

As a central hub, Hamburg Central Station is one of the most frequented railway stations in Europe. Proximity to the Walk-in customers visiting the nearby shopping mile also plays a key strategic role: "We want to open our doors to the public - for example through events - and make esports a tangible experience. Our aim is to position esports further in the center of society and thereby further reduce existing barriers or prejudices," Stefan Wendt, CEO of MOUZ continues.