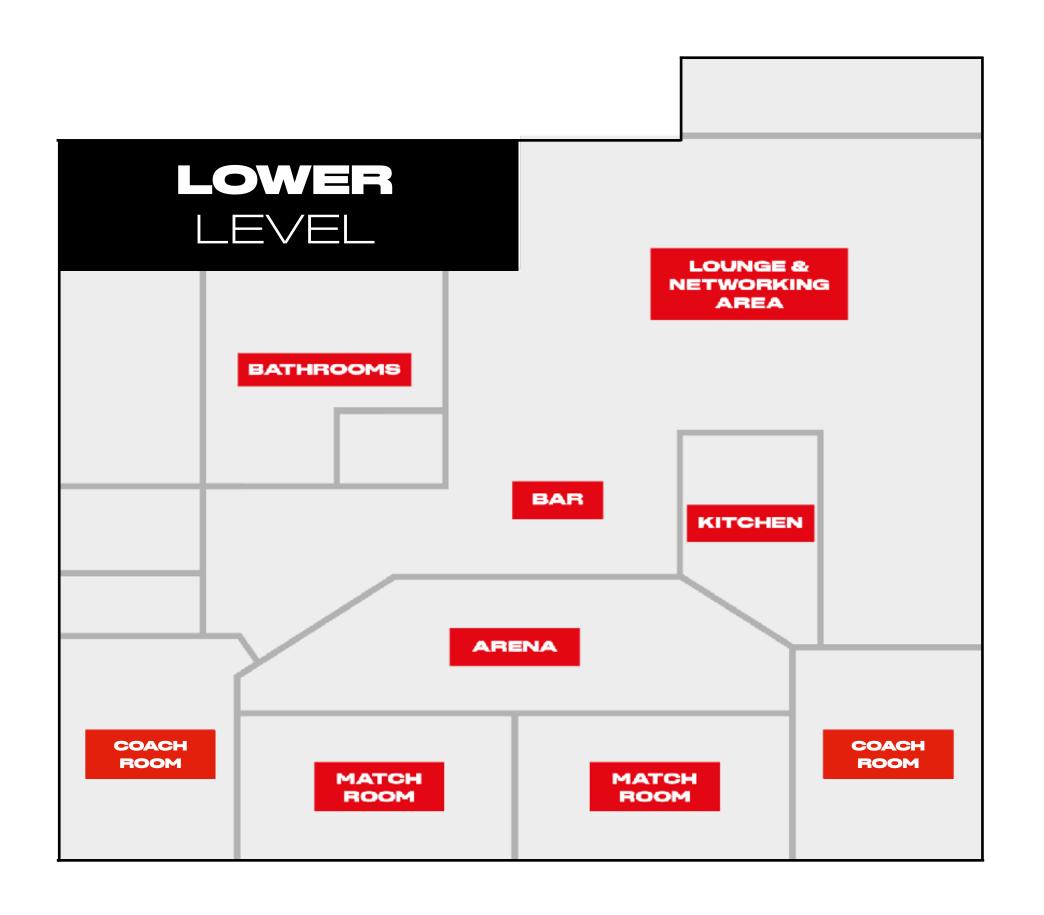

htning and sound technology



# THE NEW GAMNGHUB

#### CREATIVE AREA

Flexible zone at the back of the arena to showcase products or set up console stations





#### LOUNGE AREA

Comfortable and clean lounge area, connected to the bar & kitchen section

### THE NEW GAMIC HUE



#### **KITCHEN**

Featuring high-quality appliances, spacious countertops, and all the essentials, it's perfect for whipping up quick bites or cooking full meals. Whether you're meal-prepping for the team or grabbing a snack between games, the kitchen is your go-to spot for culinary creativity.

### BAR

The bar area is equipped to craft a wide variety of beverages. Create the perfect drink for any occasion while enjoying a social and stylish setting.



### MOREIMPRESSIONS



# MOREIMPRESSIONS



# FLOGR PLAN





# CONTACTUS

### DROP US A MESSAGE

Get in touch with the team and let's find out how we can help you host an unforgettable event

events@mousesports.com