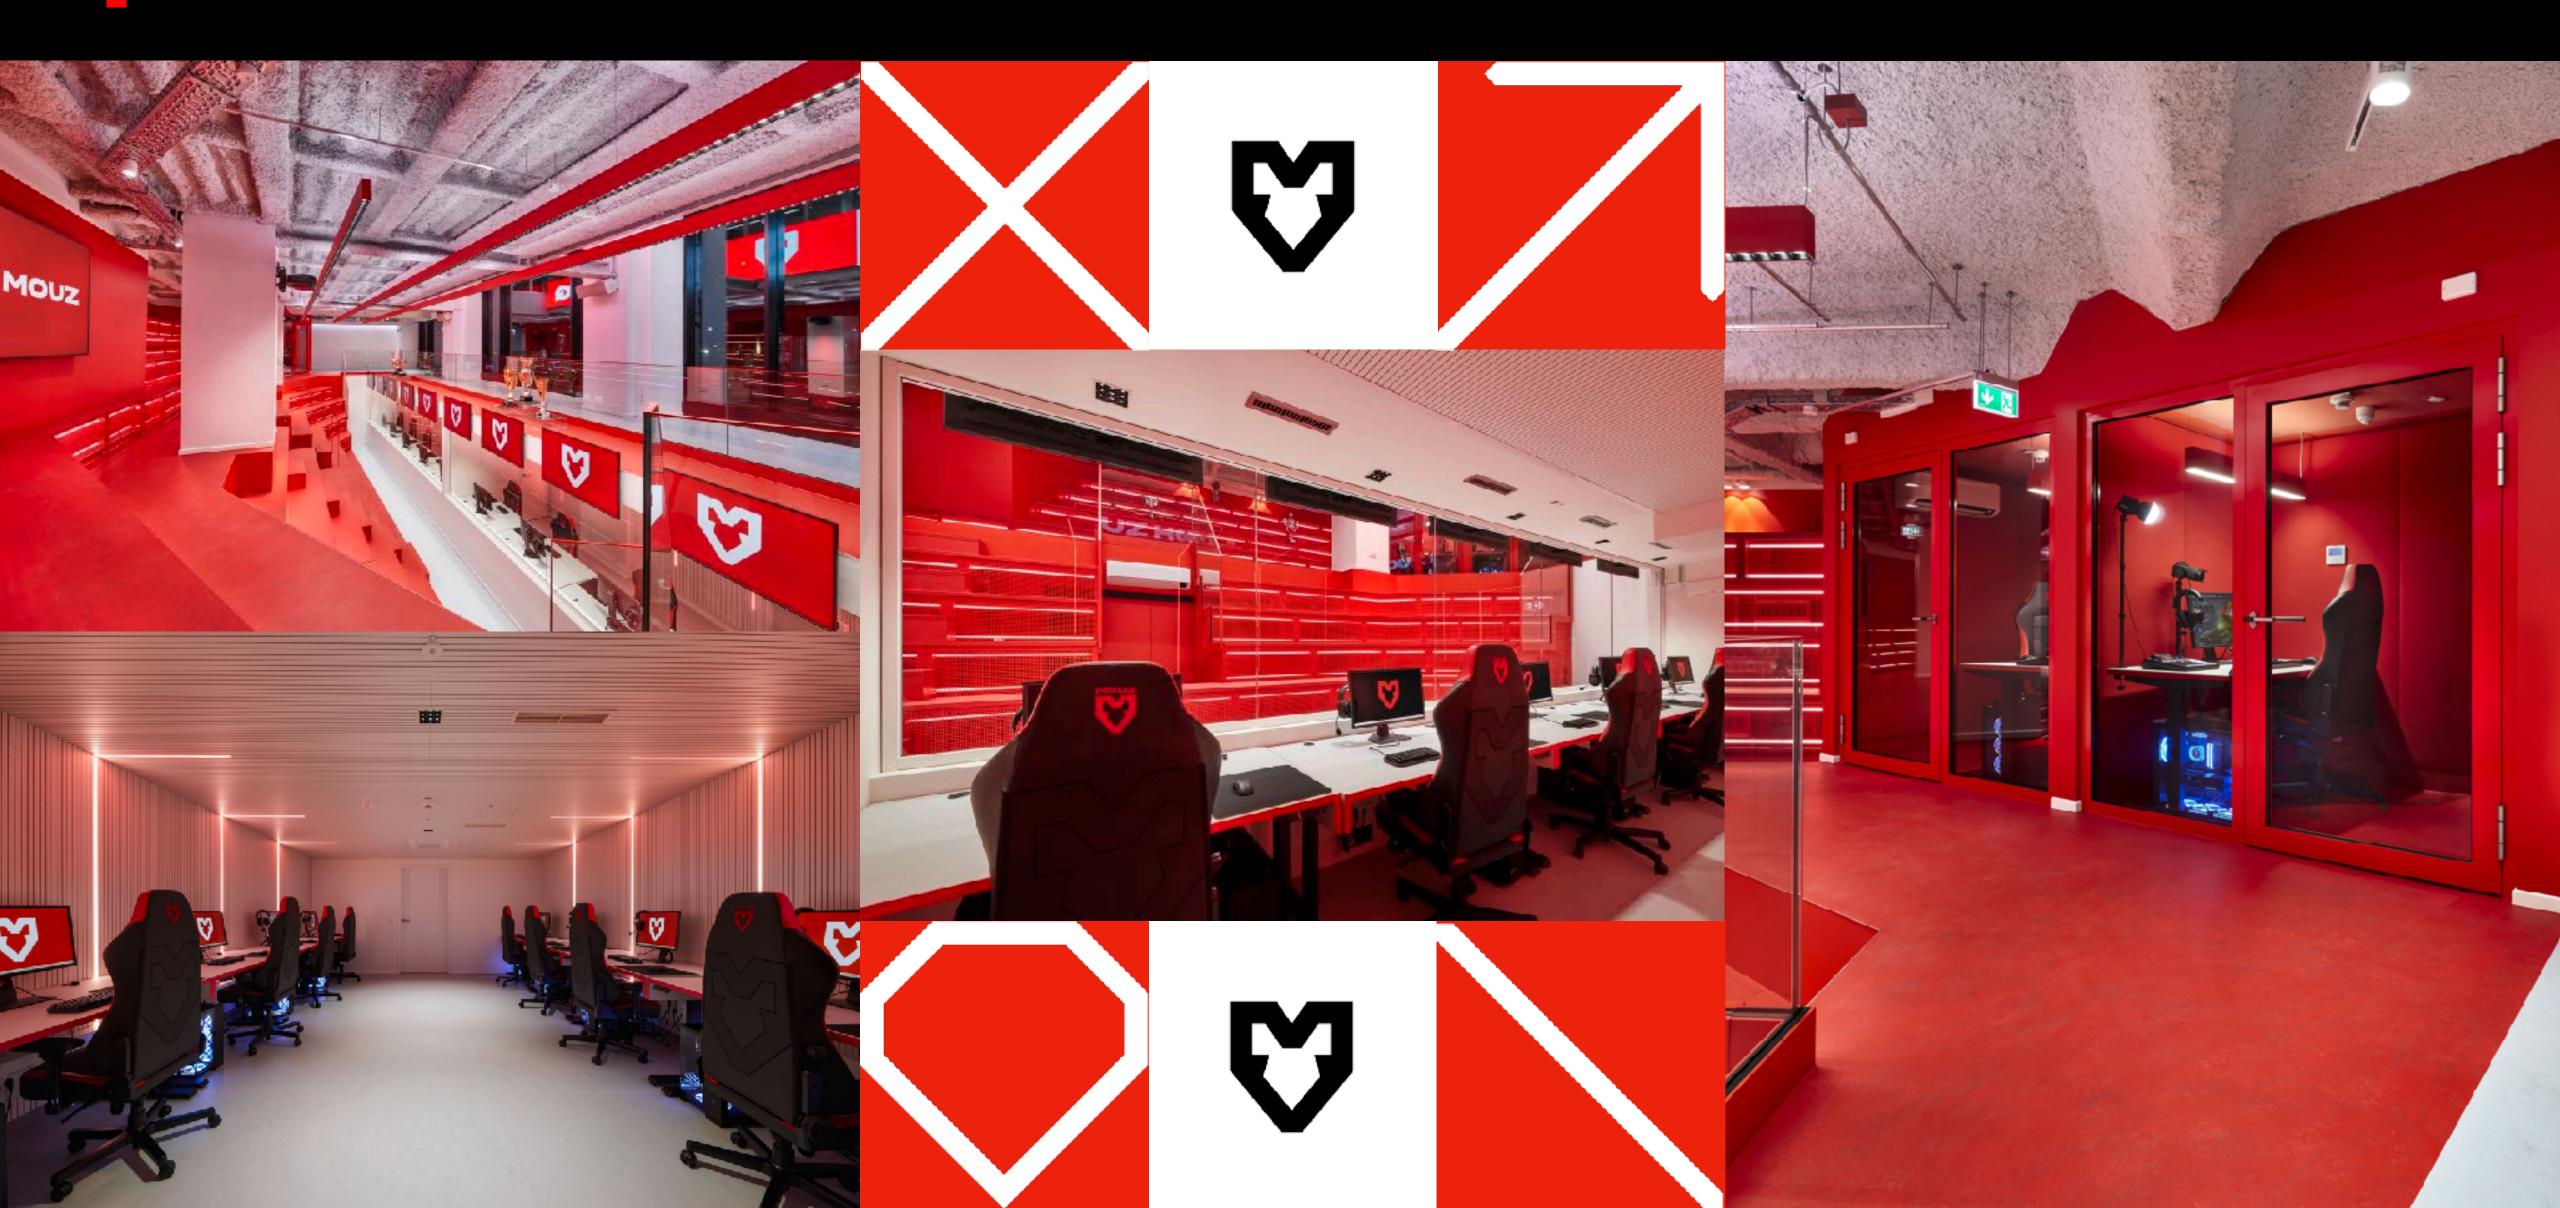

ons. Equipped with high-performance lightning and sound technology



# THE NEW GAMNGHUB

#### CREATIVE AREA

Flexible zone at the back of the arena to showcase products or set up console stations





#### LOUNGE AREA

Comfortable and clean lounge area, connected to the bar & kitchen section

### THE NEW GAMIC HUE



#### **KITCHEN**

Featuring high-quality appliances, spacious countertops, and all the essentials, it's perfect for whipping up quick bites or cooking full meals. Whether you're meal-prepping for the team or grabbing a snack between games, the kitchen is your go-to spot for culinary creativity.

### BAR

The bar area is equipped to craft a wide variety of beverages. Create the perfect drink for any occasion while enjoying a social and stylish setting.



### MOREIMPRESSIONS



# MOREIMPRESSIONS



# FLOGR PLAN





# CONTACTUS

### DROP US A MESSAGE

Get in touch with the team and let's find out how we can help you host an unforgettable event

events@mousesports.com